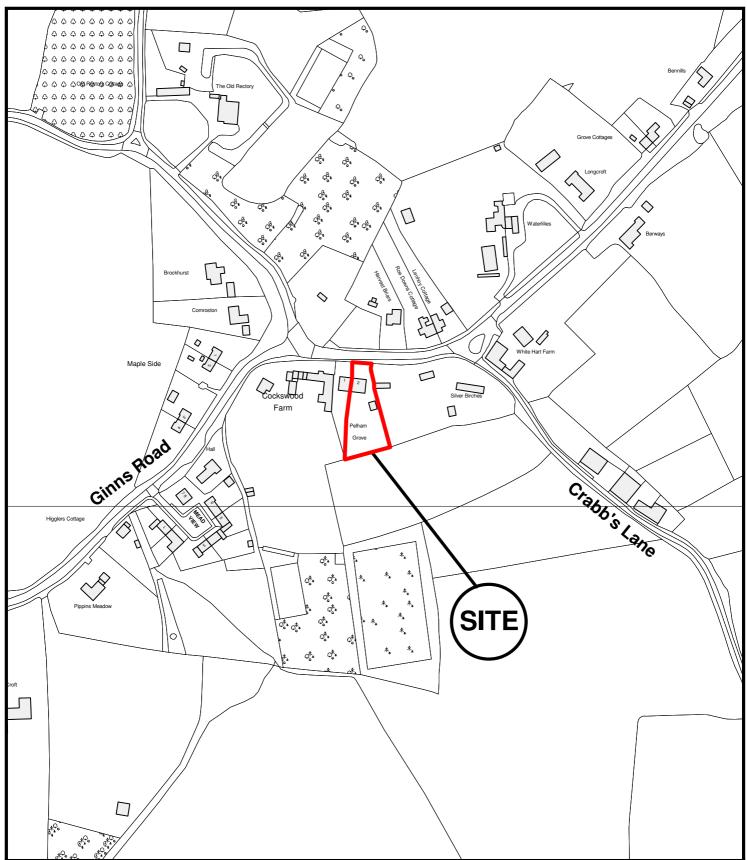

East Herts Council Wallfields Pegs Lane Hertford SG13 8EQ

Tel: 01279 655261

Address: 2-Pelham Grove, Ginns Road, Stocking Pelham, Herts, SG9 0HZ

Reference: 3/14/1090/FP

Scale: 1:2500 O.S Sheet: TL4529

Date of Print: 22 August 2014